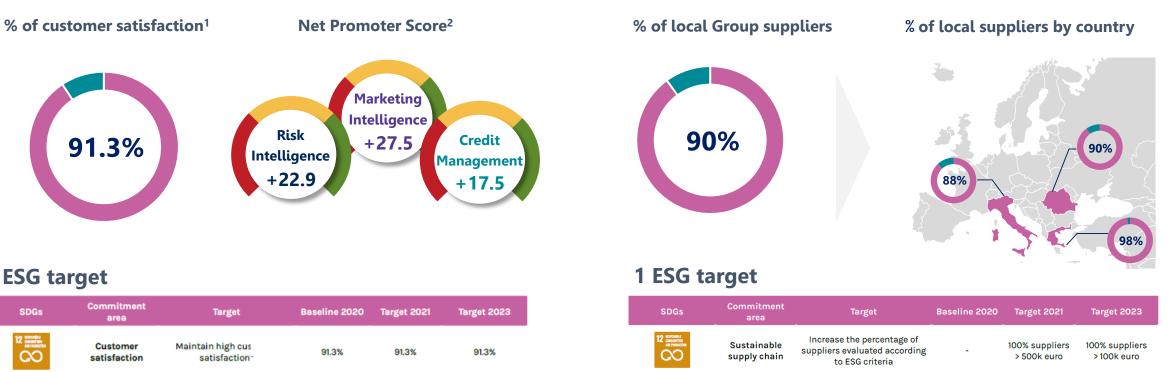

### **Customer centrality**

91.3%

- High level of **cutomer satisfaction** both in the Bank and Corporate client segments
- Most positive feeback received on Cerved's service quality, reliability, and customer care & client's support

## Introduction of a structured **ESG assessment criteria** in the

supply chain by 2021 Aligning suppliers and strategic partners to ESG issues **encouraging local suppliers** (90% of total supplier base)

Sustainable supply chain

**1 ESG target** 

| SDGs                        | Commitment<br>area    | Target                                        | Baseline 2020 | Target 2021 | Target 2023 |
|-----------------------------|-----------------------|-----------------------------------------------|---------------|-------------|-------------|
| 12 menter<br>Minister<br>CO | Customer satisfaction | Maintain high cus<br>satisfaction <sup></sup> | 91.3%         | 91.3%       | 91.3%       |