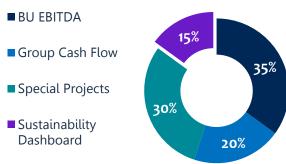

## CEO

EVP BU leaders (no. 3)

EVP = Executive Vice President

#### SUSTAINABILITY DASHBOARD

Impact assessment

Customer satisfaction

Reduce the average  $Co_2$  emissions of the car fleet

Increase % of electricity from renewable sources

Increase the number of women in management positions