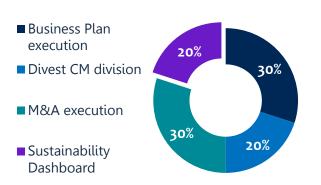

## CEO

EVP BU leaders (no. 3)

EVP = Executive Vice President

#### SUSTAINABILITY DASHBOARD

Impact assessment

Customer satisfaction

Reduce the average  $Co_2$  emissions of the car fleet

Increase % of electricity from renewable sources

Increase the number of women in management positions