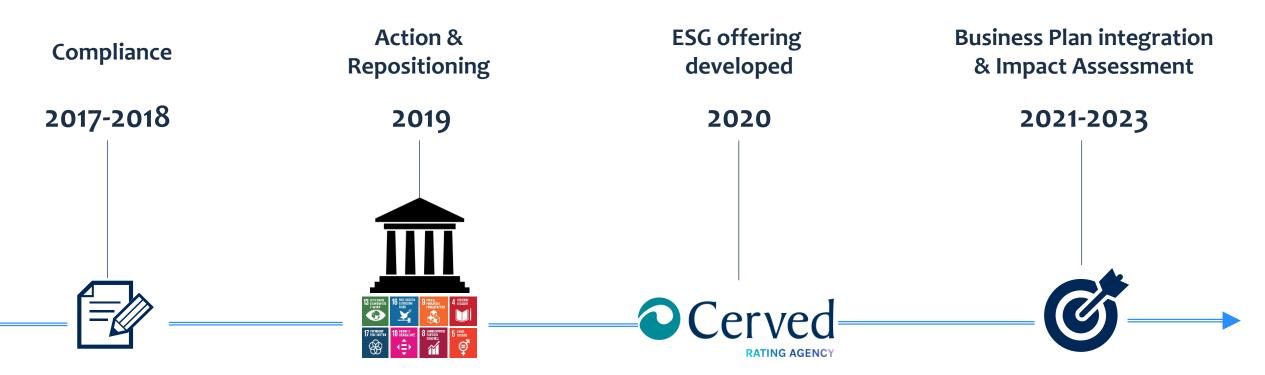

## ESG Roadmap to 2023 for sustainable long-term value creation

- Reporting pursuant to Legislative Decree 254/2016
- **ESG** strategy definition
- UN Global Compact joined
- SDG's identified
- 3-year Sustainability Plan

#### Sustainability Governance set up:

- Sustainability Committee
- ESG manager appointed

- **ESG Rating** and Assessment
- ESG External Reviews
- Supply Chain ESG Platform
- Research
- Advisory

- **ESG quantitative targets** integrated in the 2021-2023 BP
- Top management remuneration (15-20% STI) linked to ESG targets
- Impact Assessment

Learn more in the **Sustainability Report 2020** https://company.cerved.com/en/sustainability-esg