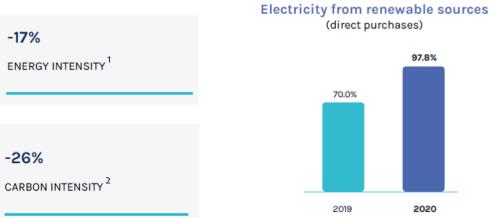

### 2 ESG targets

Cerved

| SDGs              | Commitment<br>area          | Target                                                                                                                        | Baseline 2020 | Target 2021               | Target 2023               |
|-------------------|-----------------------------|-------------------------------------------------------------------------------------------------------------------------------|---------------|---------------------------|---------------------------|
| 13 cinet          | Emission<br>reduction       | Renew the car fleet through<br>purchases with reduced<br>environmental impact (CO <sub>2</sub><br>Scope 1)                    | -             | <140 gCO <sub>2</sub> /km | <130 gCO <sub>2</sub> /km |
| 13 dimit<br>Admin | Use of renewable<br>sources | Increase the percentage of<br>direct purchases of electricity<br>from renewable sources in<br>Italy (CO <sub>2</sub> Scope 2) | 97.8%         | >95%                      | 100%                      |

Calculated as Total energy consumption/ Total employees + external workforce;

Calculated as Total CO2 emissions/ Total employees + external workforce. Emissions calculated by adding direct (Scope I) and indirect (Scope II) emission, Location Based.

97.8%

2020