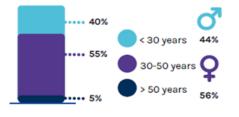

#### **Diversity Snapshot**

Age diversity •• 21% < 30 years 30-50 years > 50 years .... 68%