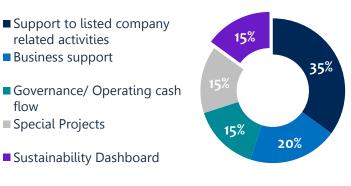

#### General Counsel & CFO (no. 2)

Increase the average number of training hours per employee

Obtain ISO 37001 anti-corruption certification

Obtain ISO 45001 certification for Cerved S.p.A.

Increase the percentage of suppliers evaluated according to ESG criteria

#### **EVP Corporate Sales and Financial Institutions (no. 2)**