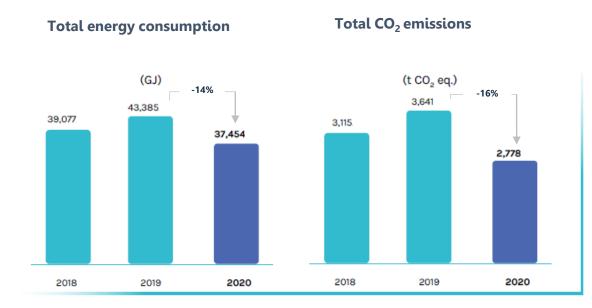

## The Group's contribution to reducing climate change

Although the Group operates in sectors that have a limited environmental impact, Cerved is committed to reducing its environmental impact and spreading positive and proactive behaviours to all its stakeholders

### **Environmental policy**

- achieving increasing energy savings
- reducing emissions from transport
- efficient use of the resources necessary to carry out business activities
- promoting a culture of respect for the environment among
- ensuring support for suppliers to improve their environmental performance